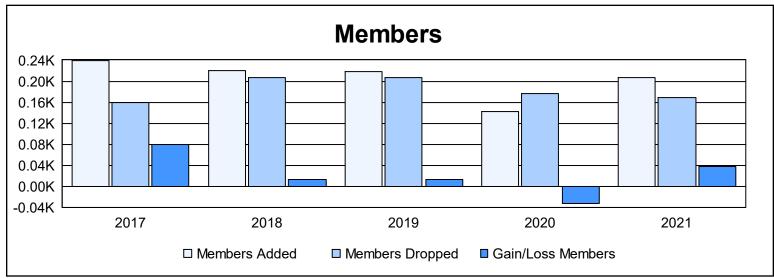

District 27 A1 As of June 2021 Cumulative

| Year      | New<br>Clubs | Dropped<br>Clubs | Gain/<br>Loss<br>Clubs | New<br>Members | Charter<br>Members | Reinstate<br>Members | Transfer<br>Members | Total<br>Member<br>Added | Total<br>Members<br>Dropped | Gain/<br>Loss<br>Members |
|-----------|--------------|------------------|------------------------|----------------|--------------------|----------------------|---------------------|--------------------------|-----------------------------|--------------------------|
| 2016-2017 | 1            | 0                | 1                      | 201            | 20                 | 9                    | 9                   | 239                      | 160                         | 79                       |
| 2017-2018 | 1            | 1                | 0                      | 179            | 22                 | 10                   | 9                   | 220                      | 207                         | 13                       |
| 2018-2019 | 1            | 0                | 1                      | 177            | 23                 | 7                    | 12                  | 219                      | 206                         | 13                       |
| 2019-2020 | 0            | 0                | 0                      | 131            | 1                  | 5                    | 6                   | 143                      | 176                         | -33                      |
| 2020-2021 | 1            | 2                | -1                     | 183            | 13                 | 3                    | 7                   | 206                      | 168                         | 38                       |
| Average   | 1            | 1                | 0                      | 174            | 16                 | 7                    | 9                   | 205                      | 183                         | 22                       |