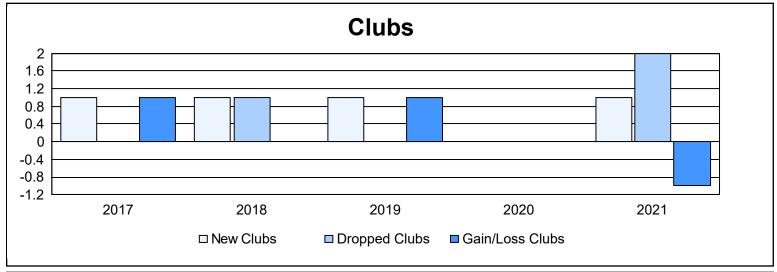

District 27 A1 As of June 2021 Cumulative

| Year      | New<br>Clubs | Dropped<br>Clubs | Gain/<br>Loss<br>Clubs | New<br>Members | Charter<br>Members | Reinstate<br>Members | Transfer<br>Members | Total<br>Member<br>Added | Total<br>Members<br>Dropped | Gain/<br>Loss<br>Members |
|-----------|--------------|------------------|------------------------|----------------|--------------------|----------------------|---------------------|--------------------------|-----------------------------|--------------------------|
| 2016-2017 | 1            | 0                | 1                      | 201            | 20                 | 9                    | 9                   | 239                      | 160                         | 79                       |
| 2017-2018 | 1            | 1                | 0                      | 179            | 22                 | 10                   | 9                   | 220                      | 207                         | 13                       |
| 2018-2019 | 1            | 0                | 1                      | 177            | 23                 | 7                    | 12                  | 219                      | 206                         | 13                       |
| 2019-2020 | 0            | 0                | 0                      | 131            | 1                  | 5                    | 6                   | 143                      | 176                         | -33                      |
| 2020-2021 | 1            | 2                | -1                     | 183            | 13                 | 3                    | 7                   | 206                      | 168                         | 38                       |
| Average   | 1            | 1                | 0                      | 174            | 16                 | 7                    | 9                   | 205                      | 183                         | 22                       |